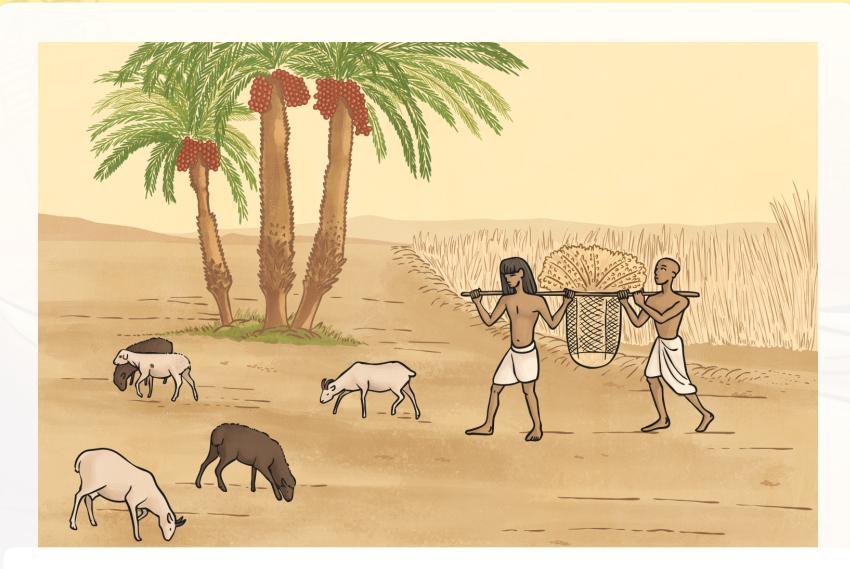

The people are carrying grain from the fields. What do you think they are going to use it for?

What do you think the Egyptian is doing with the bucket?

What do you think the Egyptians are trying to do in this picture?