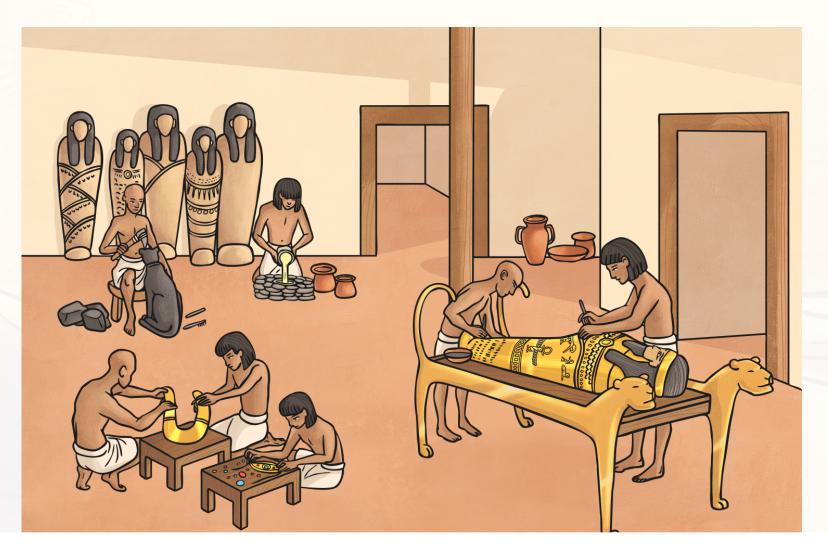

Look at the pictures on the next few slides. What is happening? Why do you think that?

twinkl.co.uk

Think about how the Egyptians travelled. Can you see any cars?

What do you think is happening in this picture? Can you spot the mummy?