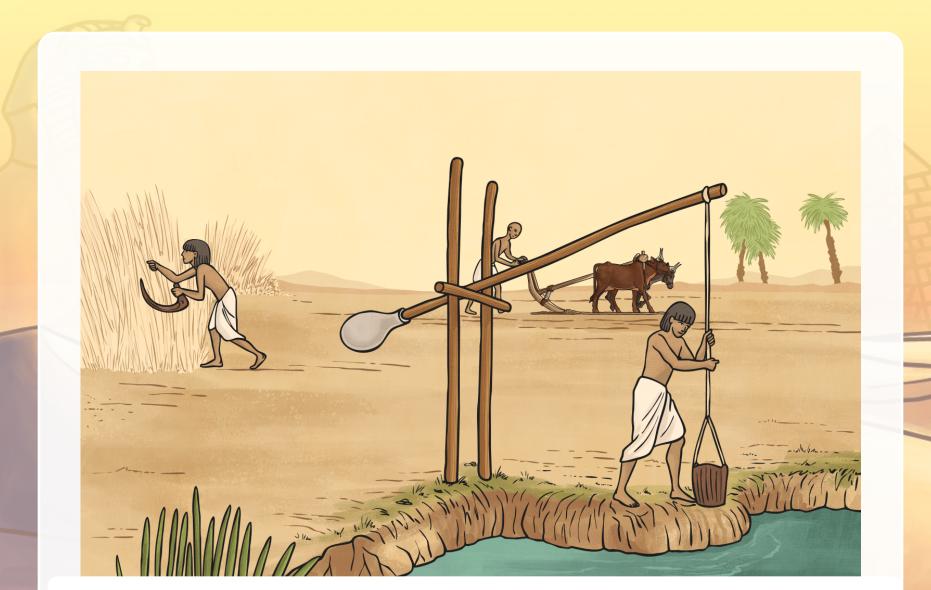

The people are carrying grain from the fields. What do you think they are going to use it for?

What do you think the Egyptian is doing with the bucket?

What do you think the Egyptians are trying to do in this picture?