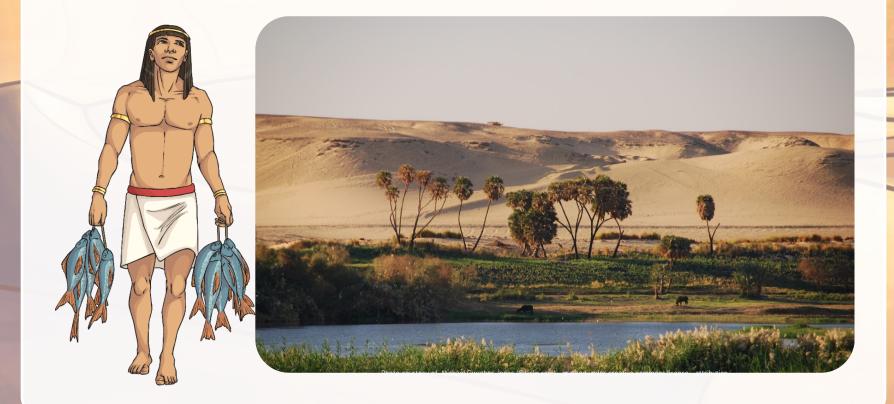

#### <u>River Nile</u>

The River Nile runs through Egypt. Most people live along and around it today. This was also the case in ancient times. This is because the land near the Nile is a place where crops can be grown. The rest of Egypt is desert. The people of ancient Egypt depended on the Nile to survive.