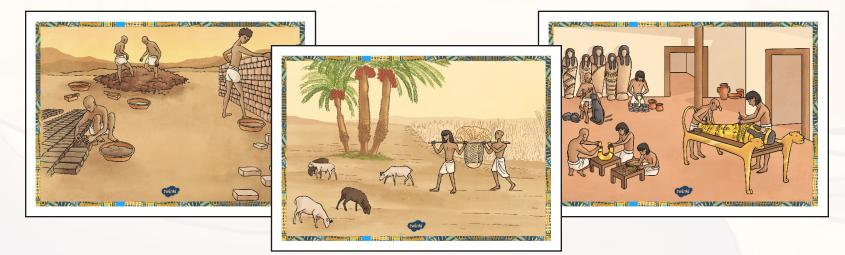

## **Picture Evidence**

There were no cameras thousands of years ago to take photos in ancient Egypt, but using different sources of evidence, these pictures have been drawn by an artist to show what life might have been like.

Look at the pictures on the next few slides. What is happening? Why do you think that?

twinkl.co.uk

Think about how the Egyptians travelled. Can you see any cars?

What do you think is happening in this picture? Can you spot the mummy?

The people are carrying grain from the fields. What do you think they are going to use it for?

What do you think the Egyptian is doing with the bucket?

What do you think the Egyptians are trying to do in this picture?

#### What do you think these Egyptians are doing?