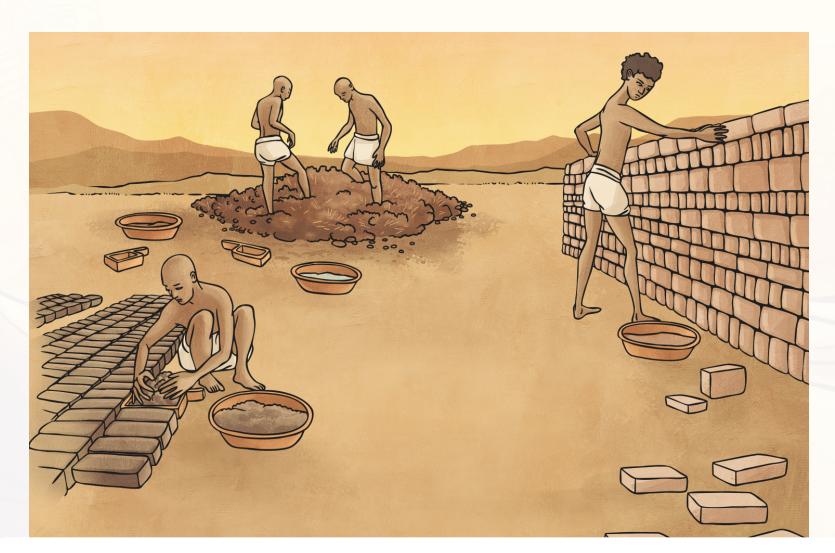

his is because the land near the Nile is a place where crops can be grown. The rest of Egypt is desert. The people of ancient Egypt depended on the Nile to survive.



## **Picture Evidence**

There were no cameras thousands of years ago to take photos in ancient Egypt, but using different sources of evidence, these pictures have been drawn by an artist to show what life might have been like.



Look at the pictures on the next few slides. What is happening? Why do you think that?

twinkl.co.uk



Think about how the Egyptians travelled. Can you see any cars?



What do you think is happening in this picture? Can you spot the mummy?



The people are carrying grain from the fields. What do you think they are going to use it for?



What do you think the Egyptian is doing with the bucket?



What do you think the Egyptians are trying to do in this picture?



#### What do you think these Egyptians are doing?

# Today's Activity

Complete the table to compare life in ancient Egypt and life today in 2021. This table will be available as a word document for you to fill in. If you get stuck, look back at the pictures in the previous slides. Are there any similarities between your lives and everyday life in Egypt?

|                | Ancient Egypt | Modern Life |
|----------------|---------------|-------------|
| Homes          |               |             |
| Jobs           |               |             |
| How to survive |               |             |
| Death          |               |             |
| Travel         |               |             |

What was important in ancie